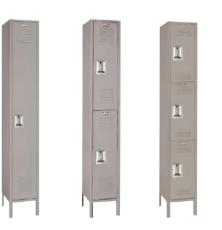

Single Tier

**Double Tier** 

Triple Tier

Multiple Tier

Single, Double, Triple Tier Lockers Include

- Recessed handle with finger lift
- Secure latching system to increase protection against break-ins
- Nylon lockbar glides for quiet door operation
- Nano-roller latching system
- 6" wide louvers
- Coat hooks
- Single Tier lockers include separate shelf space for books, lunches, etc.