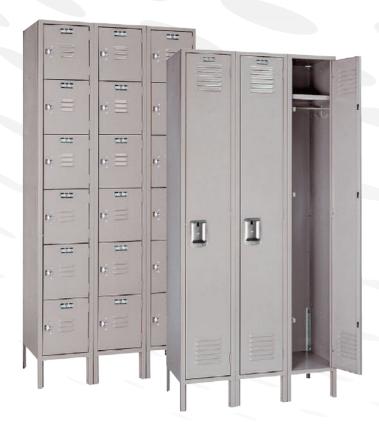

Single Tier

**Double Tier** 

Triple Tier

Multiple Tier

Single, Double, Triple Tier Lockers Include

- Recessed handle with finger lift
- Secure latching system to increase protection against break-ins
- Nylon lockbar glides for quiet door operation
- Nano-roller latching system
- 6" wide louvers
- Coat hooks
- Single Tier lockers include separate shelf space for books, lunches, etc.

Multiple Tier Lockers Include

- Pull handles with built-in padlock loop
- 3-1/2" wide louvers

Several sizes in stock for immediate shipment! Contact customer service for current available options.